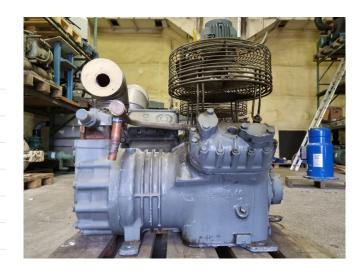

# **DWM D4RJ1-3000-EWM**

#### Used DWM D4RJ1-3000-EWM

Used DWM D4RJ1-3000-EWM semihermetic reciprocating compressor on Freon with a sight glass and fan. The compressor has a displacement of 84,5 m<sup>3</sup>/h.

\*Why choose for HOSBV? Were not only the largest used refrigeration specialist in Europe, but also, we deliver all equipment including an extensive test, warranty and industrial cleaning. \*Optional we can also arrange the logistics.