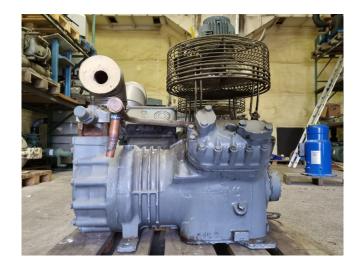

# **DWM D4RJ1-3000-EWM**

#### Used DWM D4RJ1-3000-EWM

Used DWM D4RJ1-3000-EWM semihermetic reciprocating compressor on Freon with a sight glass and fan. The compressor has a displacement of 84,5 m<sup>3</sup>/h.

\*Why choose for HOSBV? Were not only the largest used refrigeration specialist in Europe, but also, we deliver all equipment including an extensive test, warranty and industrial cleaning. \*Optional we can also arrange the logistics.