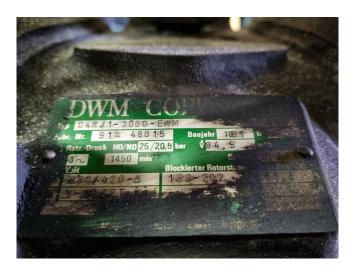

# **DWM D4RJ1-3000-EWM**

## **Specifications**

| Marque            | DWM            |
|-------------------|----------------|
| Le type           | D4RJ1-3000-EWM |
| Réfrigérant       | Freon          |
| kW at -10°C/+40°C | 46,4           |
| kW at -20°C/+40°C | 30,7           |
| Voyant            | ✓              |
| m3 / h            | 84,5           |
| Tailles           | 750x600x750 mm |
|                   | (LxWxH)        |
| Stock             | 1              |

#### Used DWM D4RJ1-3000-EWM

Used DWM D4RJ1-3000-EWM semihermetic reciprocating compressor on Freon with a sight glass and fan. The compressor has a displacement of 84,5 m<sup>3</sup>/h.

\*Why choose for HOSBV? Were not only the largest used refrigeration specialist in Europe, but also, we deliver all equipment including an extensive test, warranty and industrial cleaning. \*Optional we can also arrange the logistics.