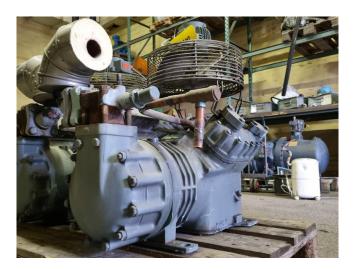

# **DWM D4RJ1-3000-EWM**

## **Specifications**

| Marque            | DWM            |
|-------------------|----------------|
| Le type           | D4RJ1-3000-EWM |
| Réfrigérant       | Freon          |
| kW at -10°C/+40°C | 46,4           |
| kW at -20°C/+40°C | 30,7           |
| Voyant            | ✓              |
| m3 / h            | 84,5           |
| Tailles           | 750x600x750 mm |
|                   | (LxWxH)        |
| Stock             | 1              |

#### Used DWM D4RJ1-3000-EWM

Used DWM D4RJ1-3000-EWM semihermetic reciprocating compressor on Freon with a sight glass and fan. The compressor has a displacement of 84,5 m<sup>3</sup>/h.

\*Why choose for HOSBV? Were not only the largest used refrigeration specialist in Europe, but also, we deliver all equipment including an extensive test, warranty and industrial cleaning. \*Optional we can also arrange the logistics.